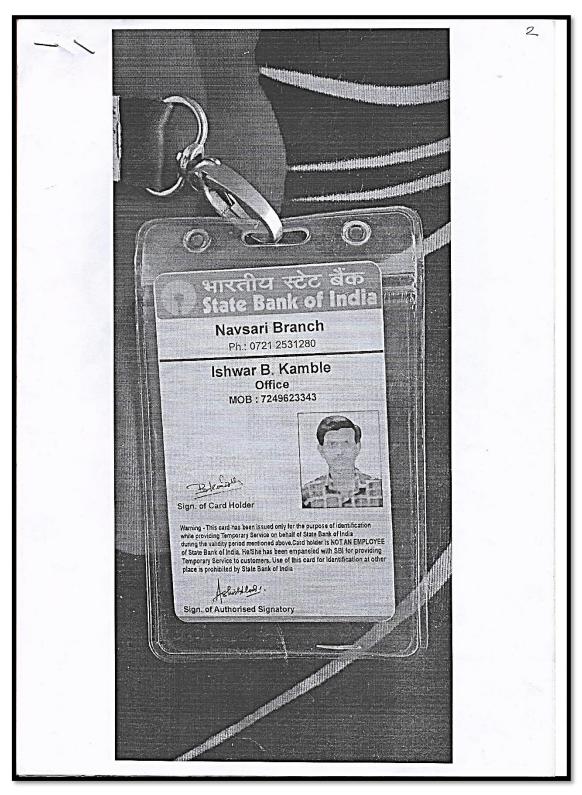

2018-2019 Mr. Ishwar B. Kamble – B.Sc. Home Science – SBI, Navsari Branch, Amravati