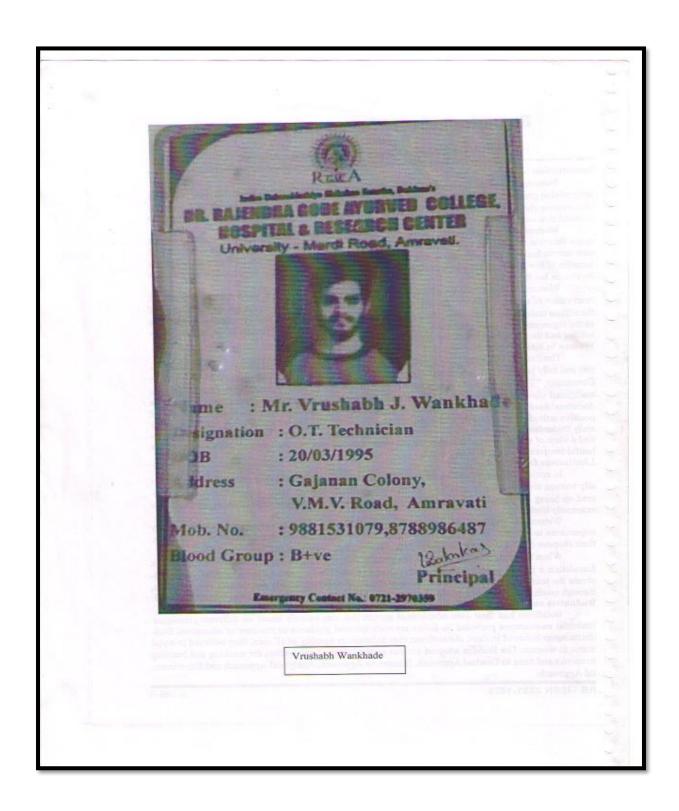

count to be opened by you at your location).

    Attach Xerox Copy of Pass Book A/c. No. to issue appt. letter.

Kindly sign and return the duplicate copy of this letter as a token of your acceptance of the above terms and conditions.

Please note that your Appointment letter will be issued only after receipt of all the above documents.

With best wishes,

Yours sincerely

For SHREYA LIFE SCIENCES PVT. LTD.

A K MISHRA HEAD – HR & ADMN.

SHREYA LIFE SCIENCES PVT. LTD.

CIN No : U51900MH1991PTC061136

Shreya House, 301/A, Pereira Hill Road, Andheri (E), Mumbai - 400 099 • Ph : (91 - 22) 6693 8222, Fax : (91 - 22) 6693 9222, E- mail : shreya@shreya.co.in

#### 2021-2022

Mr. Vrushabh J Wankhade – B.Sc. O.T. Technician at Dr. Rajendra Gode Ayuved College Hospital & Research Centre Amravati