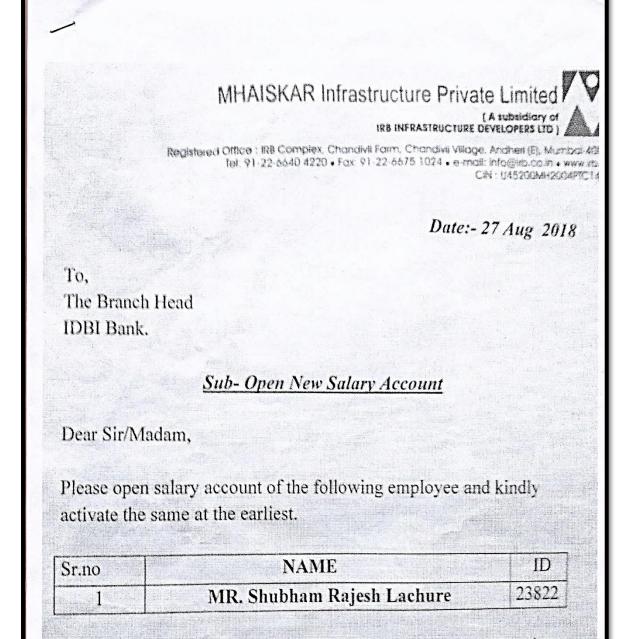

#### Mr. Shubham R. Lachure – B.A. – IDBI Bank

Our corporate ID with bank is MCID027 and the above account is to be opened under RSPRI.

Yours sincerely GTRUCALINE