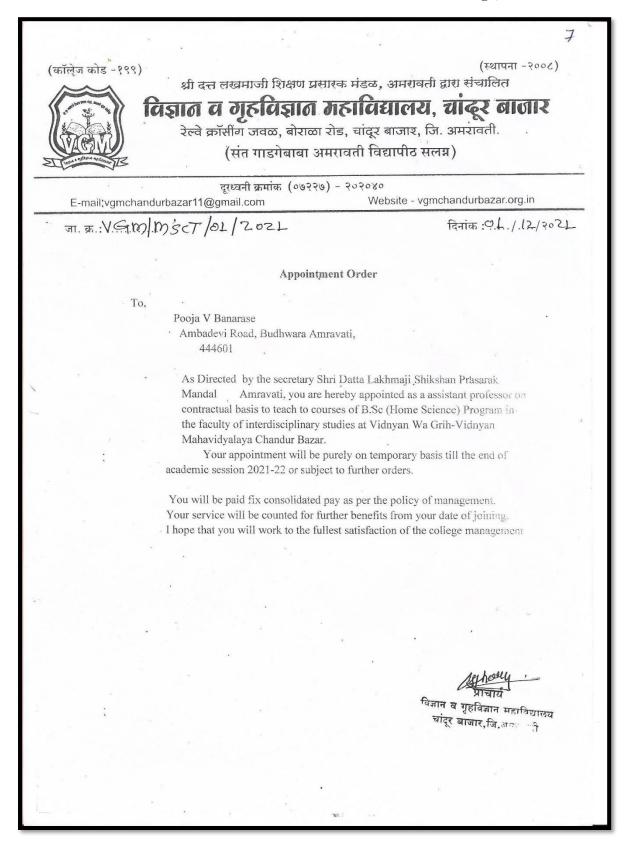

#### Ms. Pooja V. Banarase - B.Sc. Home Science-

#### Assistant Professor (Non-Grant) at Science and Home Science College, Chandur Bazar

Ms. Poonam Charjan – B.Sc. Home Science – Self Employed

Ms. Sapna Hivrale – B.Sc. Home Science –

**Clerk at Holly Cross Girl Hostel** 