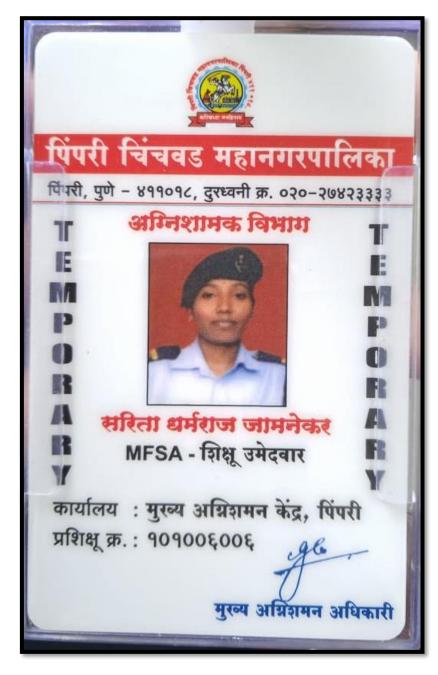

- (११) संबंधित उमेरवारास मेवाकाकात त्यांना पातकपुरतक मंठळाचे वर्गंगी भविष्य निवाह निधी योजना लागू रहील व भविष्य निर्वाह निधीच्या संदर्भात जे निवम अस्तित्यात असतील व वेळीवेळी स्पात बदल होतील, ते त्यांच्याया इंधनकारक गहतील. हसंघ ते पविषय निर्वाह निवृत्ती योजना १९९५ से सदस्य
- (१२) संबंधित उपेटवाराने स्थाप्या श्रीकाणिक सहंता व इतर आवरयक प्रमाणकांच्या साक्षांनेत प्रती पत्रस्थावना स्थिकारम्याच्या बेळी मांडार व्यवस्थापक यांन्याकडे सातर कराव्यात आणि भौटार व्यवस्थादक यांनी-संबंधित उमेदवारास रून् भारत च्यावे.
- (१३) संबंधित उमेदबारले कार्यालयास सावर केलोली सर्व कागवपत्रे संबंधित सक्षम यंत्रणेगार्फत सप्रसानमात मेतीला. त्यामुळे तथामणीओंसी उमेरबाए हे सादा केलेली कागवपत्रे फोटी अधवा बनावट आडळस्यास त्यांची सेवा कुठलीडी पुर्व सूचना न देता साल्काळ संपुष्टात आणव्यात घेईल.
- (१४) संबंधित उमेरवाराने त्यांनी भंडळाच्या नियमध्यमणे एक महिन्य सी लेखा सूचना दिल्यामिवास त्यांना मंडळाटील नेमपुकीचा राजीनमा देता येणार नाही किंवा स्पाना मेडकातील सेवा सोडल येणार नाही. अन्यका राजिनामा देतेवेळी त्यांना त्या वेळी विकत असलेला एक प्रहिन्याचा मूळ पगर त्यांच्याकडून वसूल करण्यात पेईल. मात्र मंडळ स्थांची सेवा संडळाच्या नियनाप्रमाणे योग्य ती नोटीस देउल केन्द्राही समाप्त करू प्रकेटत. मंखळाकारे उपलब्ध असलेल्या त्यांच्या शेयटच्या राहण्याच्या यत्यावर रिवर्स्ट पोस्टाने पाटबरोली नीटीस भेगी राहील.
- (१५) संबंधित उमेदवाराने सेवेच्या कोरात्याही अटो/शाहींचे उल्लंबन केले, तसेच वर्तणूक गैर अलल्याचे आउल्लं आले, तर त्यांची सेवा कोणत्याती बेबेल मोटीशी व मोबदल्याशिवाय समान्त करण्यात चेईल.
- (१६) संबंधित अमेरवासकारे जात वैशका प्रमाणण्य उपलब्ध नसल्यास, भागान्य प्रशासनं विभागाकारील, शासन निर्णय क्रमांक : जीसीसी-२०११/प्र.ज.१०६४/२०११/१६-ज, विनोक १२.१२.२०११ मधील तरतृदीतुसार, याचिका क्रमांक : २१३६/२०११ व अन्य याचिकांवर मा.उच्च न्यायालयाच्या शीरंगावाद खंडपोठाने टिनांक २५.८.२०११ रोजी दिलेल्या आदेशाच्या विशेधात मा सर्वोच्य न्याधालम, नही दिल्ली ं , येथे पाखल केलेल्या प्रसार्वनीयधील आदेशाच्या अधीन राहुन, निसुरती आदेश निर्मामित केल्याच्या दिसंकापासून सहा महिन्मांच्या आत जात वैधना प्रशापत सादर करणे अनिवार्य राहील.
- ं(१७) संबंधित उनेत्रमाएने सबर पदाका कजू होतेबेळी सोबत जोस्होहया नमुन्दातील ज्ञासकीय स्त्रणालयाचे शारीरिक स्वास्थ प्रमाणपत्र सादर करणे आध्ययक आहे. स्वाणियाय त्यांना रूप करून घेतले खायार नाही.
- (१८) मंड्रकातील स्यांच्या नेमणुकीच्या काळात गंडळाचे सध्या अस्तित्वात असलेले नियम व त्यात प्रेश्न पुढे बेळीबेळी होणारे पदल ह्यांच्यावर बंधनकारक राहतील.