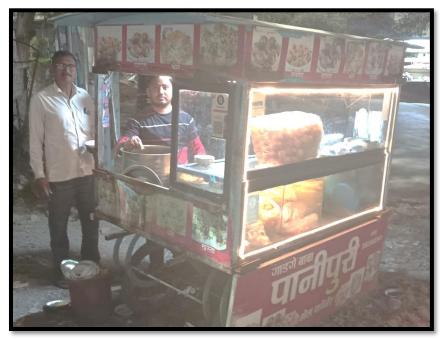

- (११) संबंधित उमेरवारास मेवाकाकात त्यांना पातकपुरतक मंठळाचे वर्गंगी भविष्य निवाह निधी योजना लागू रहील व भविष्य निर्वाह निधीच्या संदर्भात जे निवम अस्तित्यात असतील व वेळीवेळी स्पात बदल होतील, ते त्यांच्याया इंधनकारक गहतील. हसंघ ते पविषय निर्वाह निवृत्ती योजना १९९५ से सदस्य
- (१२) संबंधित उपेटवाराने स्थाप्या श्रीकाणिक सहंता व इतर आवरयक प्रमाणकांच्या साक्षांनेत प्रती पत्रस्थावना स्थिकारम्याच्या बेळी मांडार व्यवस्थापक यांन्याकडे सातर कराव्यात आणि भौटार व्यवस्थादक यांनी-संबंधित उमेदवारास रून् भारत च्यावे.
- (१३) संबंधित उमेदबारले कार्यालयास सावर केलोली सर्व कागवपत्रे संबंधित सक्षम यंत्रणेगार्फत सप्रसानमात मेतीला. त्यामुळे तथामणीओंसी उमेरबाए हे सादा केलेली कागवपत्रे फोटी अधवा बनावट आडळस्यास त्यांची सेवा कुठलीडी पुर्व सूचना न देता साल्काळ संपुष्टात आणव्यात घेईल.
- (१४) संबंधित उमेरवाराने त्यांनी भंडळाच्या नियमध्यमणे एक महिन्य सी लेखा सूचना दिल्यामिवास त्यांना मंडळाटील नेमपुकीचा राजीनमा देता येणार नाही किंवा स्पाना मेडकातील सेवा सोडल येणार नाही. अन्यका राजिनामा देतेवेळी त्यांना त्या वेळी विकत असलेला एक प्रहिन्याचा मूळ पगर त्यांच्याकडून वसूल करण्यात पेईल. मात्र मंडळ स्थांची सेवा संडळाच्या नियनाप्रमाणे योग्य ती नोटीस देउल केन्द्राही समाप्त करू प्रकेटत. मंखळाकारे उपलब्ध असलेल्या त्यांच्या शेयटच्या राहण्याच्या यत्यावर रिवर्स्ट पोस्टाने पाटबरोली नीटीस भेगी राहील.
- (१५) संबंधित उमेदवाराने सेवेच्या कोरात्याही अटो/शाहींचे उल्लंबन केले, तसेच वर्तणूक गैर अलल्याचे आउल्लं आले, तर त्यांची सेवा कोणत्याती बेबेल मोटीशी व मोबदल्याशिवाय समान्त करण्यात चेईल.
- (१६) संबंधित अमेरवासकारे जात वैशका प्रमाणण्य उपलब्ध नसल्यास, भागान्य प्रशासनं विभागाकारील, शासन निर्णय क्रमांक : जीसीसी-२०११/प्र.ज.१०६४/२०११/१६-ज, विनोक १२.१२.२०११ मधील तरतृदीतुसार, याचिका क्रमांक : २१३६/२०११ व अन्य याचिकांवर मा.उच्च न्यायालयाच्या शीरंगावाद खंडपोठाने टिनांक २५.८.२०११ रोजी दिलेल्या आदेशाच्या विशेधात मा सर्वोच्य न्याधालम, नही दिल्ली ं , येथे पाखल केलेल्या प्रसार्वनीयधील आदेशाच्या अधीन राहुन, निसुरती आदेश निर्मामित केल्याच्या दिसंकापासून सहा महिन्मांच्या आत जात वैधना प्रशापत सादर करणे अनिवार्य राहील.
- ं(१७) संबंधित उनेत्रमाएने सबर पदाका कजू होतेबेळी सोबत जोस्होहया नमुन्दातील ज्ञासकीय स्त्रणालयाचे शारीरिक स्वास्थ प्रमाणपत्र सादर करणे आध्ययक आहे. स्वाणियाय त्यांना रूप करून घेतले खायार नाही.
- (१८) मंड्रकातील स्यांच्या नेमणुकीच्या काळात गंडळाचे सध्या अस्तित्वात असलेले नियम व त्यात प्रेश्न पुढे बेळीबेळी होणारे पदल ह्यांच्यावर बंधनकारक राहतील.