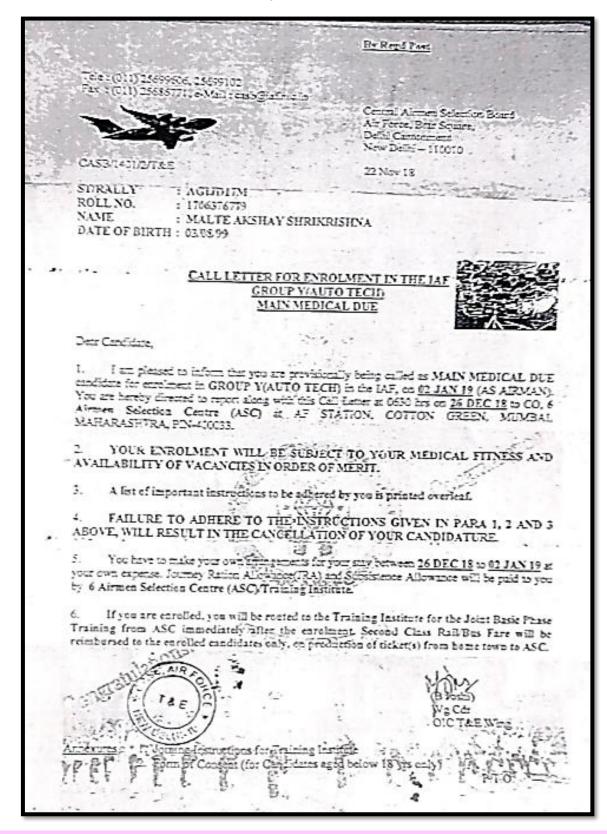

### Mr. Akshay S. Malte – B.A. - IAF

de: (0) 17.55(99):05,25699102 ax (0) 17.5536771; e-Mail : cash@iaf.nic.in

Central Airmen Selection Board Air Force, Brar Square,

Delhi Cantonment New Delhi - 110010

CASE/1401/2/TKB

24 May 18

ST/RALLY AGIJD17M ROLL NO. : 1706376779

NAME : MALTE AKSHAY SHRIKRISHNA

DATE OF BIRTH: 03/08/99 AISE STATUS : MAIN LIST

### INTIMATION FOR CALLING AS ADDITIONAL STANDBY CANDIDATE FOR INTAKE 02/2018

Dear Candidate,

- I am pleased to intimate that you are likely to be considered for enrolment on 64 JUL 18 (second enrolment day for Intake 02/2018) in Oroup/Trade GROUP Y(AUTO TECH & GTI) subject to availability of vacancy on the day of enrolment (27 Jun 18) which may arise due to absenteeism, medical unfitness, unwillingness etc. of already called candidates higher in merit.
- This letter is an advance intimation to you to prepare yourself to move at a short notice, only after checking your name in the Additional Enrolment List which may be published on 27 JUN 18 by 1400h or as intimated by Enrolment Cell at CASB through telephone, Email or SMS. You are thus advised to provide the following details in the given format on the Email ID "easb@iaf.nic.in" / Telephone No. 011-25694209 & 25699609 on priority:-