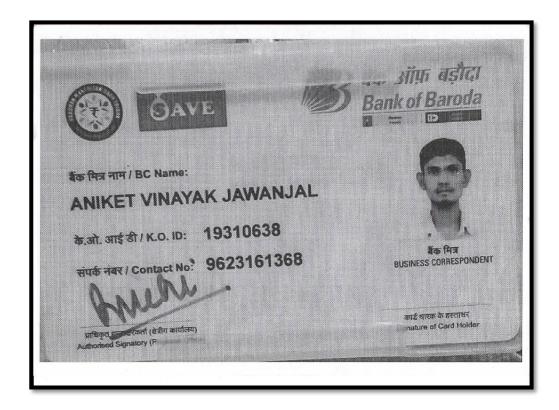

|      |
| Total<br>molument                                   | 1 300/13 1                        | Total Govt.<br>ecoveries            | 7154                   |                            | Total NG<br>Recoveries | 0                                          |      |
| et Pay:-<br>d Eighty N<br>oucher No:                | ine Only)                         | irty Two Thousa                     |                        | Hundred                    | Verification           | oartment Amra Time:-Septer :53:53 PM IS    | nber |

2020-2021 Ms. Shradha Tagade — B.Sc. Home Science — Hirkani Enterprises



Mrs. Puja R Mahore – B.Sc. – Assitt. Teacher at Sraswati English Pre Primary School, Nandgaon Peth Amravati



2021-2022

**B.A** 

Mr. Aniket V. Jawanjal – B.A. – Bank of Baroda



Ms. Apurva Rakshe – B.Sc. Home Science – HDFC Bank



### 2021-2022

Ms. Komal Kantale – B.Sc. Home Science – Attendant at Super Speciality Hospital



#### 2021-2022

### Ms. Meena Rane - B.Sc. Home Science - Forest Gaurd



Ms. Rajshri O. Gajbhiye - B.Sc. Home Science - OPD Staff at Deshmukh Eye Hospital

# Dr. Himanshu Deshmukh Deshmukh Eye Hospital 14885, DO, DNB Impatient: Daviet', Khaparda Gardens, Irwin Square, Amravati Phone: 07212553151,08788049954 Consultant (Retina and Uver) Registration No.: 2003/02/435 EXPERIENCE CERTIFICATE It is certified that Miss. Rajshri Onkarrao Gajbhiye under the employee of Deshmukh Eve Hospital as OPD Staff in OPD Department from 04/09/2020. During her stay we observed her obedient, independent performed procedure like patient Registration. She is p