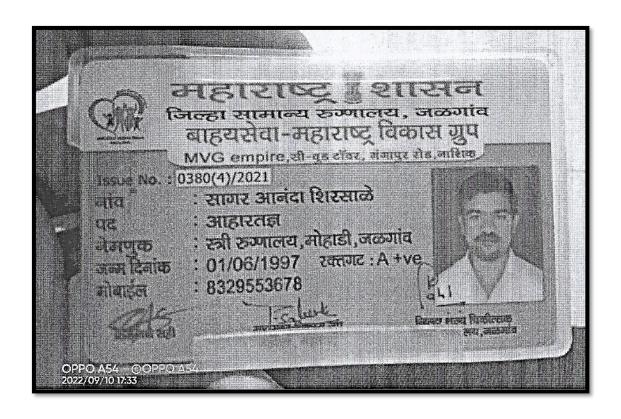

Mr. Sachin N. Dhangar – B.Sc. Home Science – Dietician at Government Hospital at Raighad

Mr. Sagar A. Shirsale – B.Sc. Home Science – Dietician at Women Hospital, Mohadi , Jalgaon