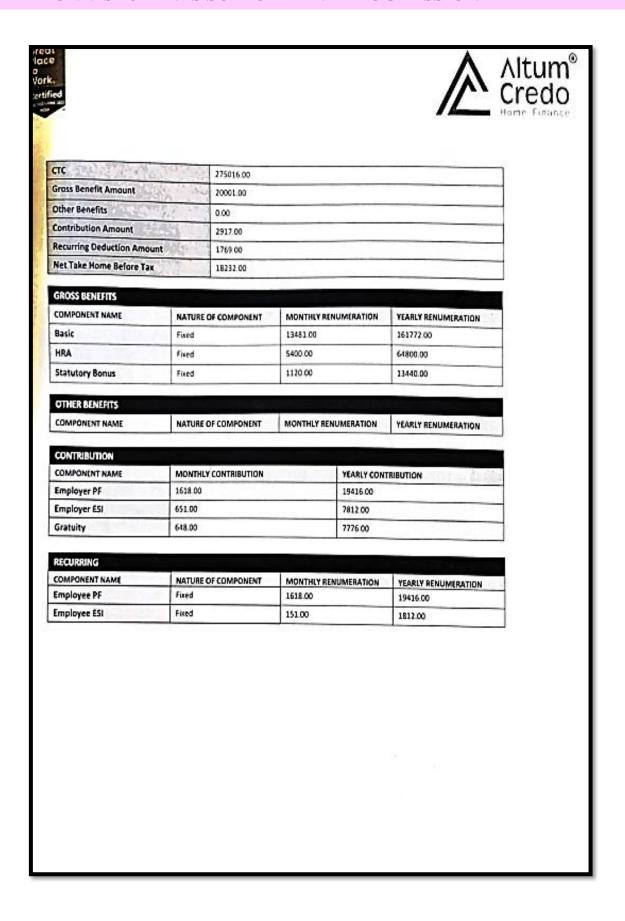

#### **Detailed Salary Structure**

Date

: 20 Jun 2022

Name

: Lakhan Madan Murai

Band

|                             | Annually | Manthly 2,000               |
|-----------------------------|----------|-----------------------------|
| Particulars                 | 96,000   | 8,000<br>4,000              |
| Basic                       | 48.000   |                             |
| House Rent Allowance        | 31,697   | 2,641                       |
| Special Allowance           | 32,222   | 2.685                       |
| Statutory Bonus             | 15,324   | 1,277                       |
| Contributory Provident Fund | 6.757    | 563                         |
| ESIC                        | 230,000  | 19,166                      |
| Fixed Pay                   | 4,618    | Approximation of the second |
| Gratuity                    | 57,500   |                             |
| Indicative Performance Pay# | 292.118  | 2.2.2.2                     |
| Total Cost to Company       | t dlag t | non the performance         |