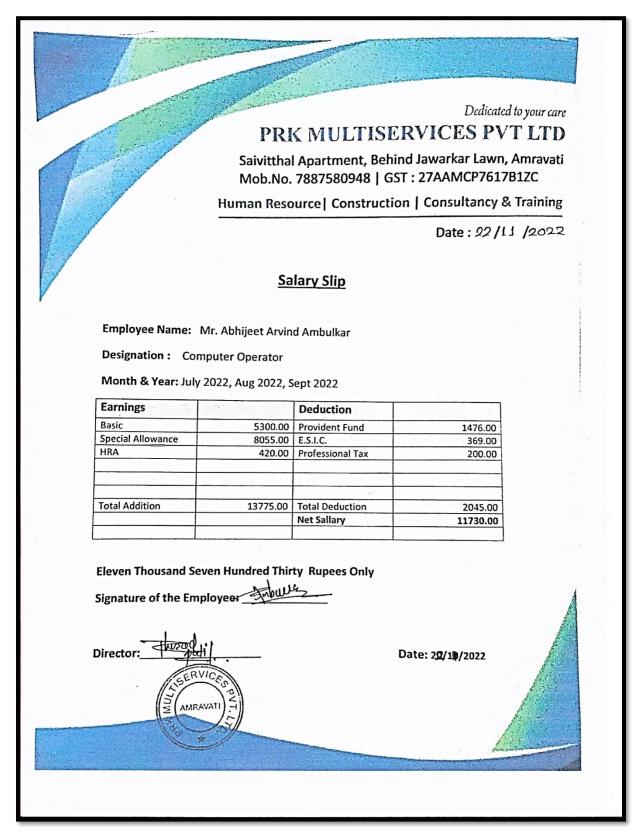

|                          |                               |           |  |  |  |
|                                                                                                    |                          |                               |           |  |  |  |
|                                                                                                    |                          |                               |           |  |  |  |

### Ms. Neha D. Bonde – B.Sc. Home Science – Self Employed – Beautician







5.1.2. Percentage of placement of outgoing and students progressing to higher education during the last five years.

# 2020-2021 Mr. Abhijeet A. Ambulkar – B.A.- Computer Operator



2020-2021 Mr. Kunal Wankhade – B.A. – Store Manager at AMROD



2020-2021

Mr. Chittranjan Yadav – B.Sc. Home Science – Dietician at Bangalore Baptist Hospital



# Bangalore Baptist Hospital

Quality with Companion Since 1973

Ref: BBH/HR/DFS/2021/1466it

15th February, 2021

Mr. Chittranjan Yadav D-274,Rama Green City Phase II Sarkanda Bilaspur Chattisgarh -495(0)1

Dear Mr. Chittranjan Yadav,

### **Contract Engagement**

Welcome to Bangalore Baptist Hospital!

We are pleased to offer you the position of PG Dietitian - III in Dietary & Food Services Division at Bangalore Baptist Hospital commencing from 11.02.2020 to 31.05.2020 on the following terms and conditions.

- 1. The position offered to you is that of PG Dietitian-III.
- This arrangement is valid from 11.02.2020 for a period