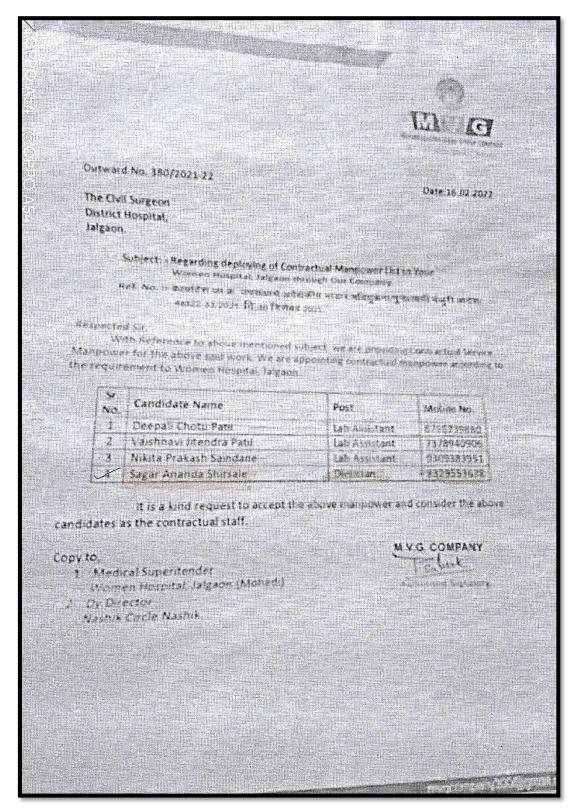

Mr. Sachin N. Dhangar – B.Sc. Home Science – Dietician at Government Hospital at Raighad

Mr. Sagar A. Shirsale – B.Sc. Home Science – Dietician at Women Hospital, Mohadi , Jalgaon