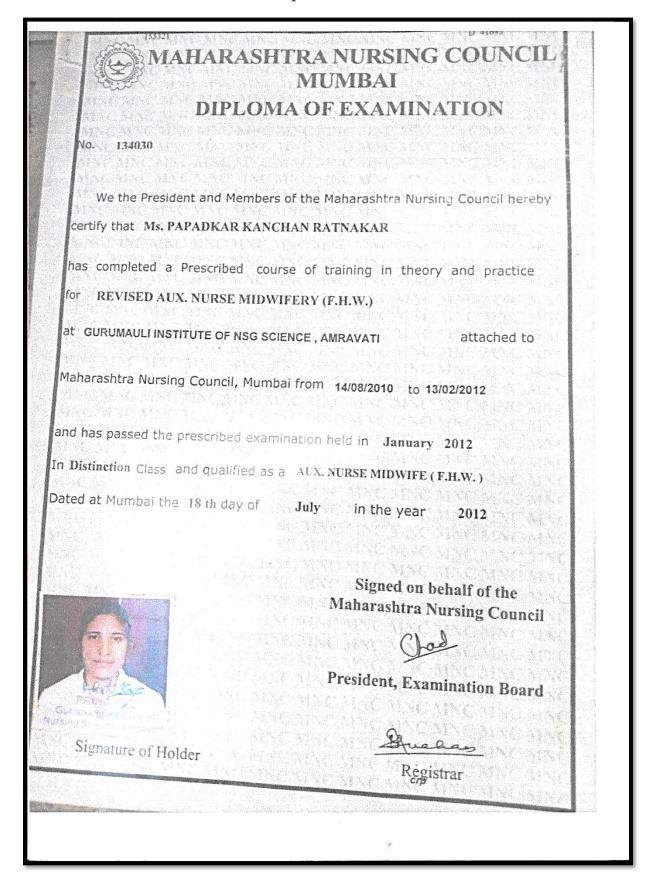

Gopal R. Pande – B.A.

Ms. Kanchan R. Papadkar – B.A. – Staff Nurse

Nikhil B. Ambadkar – B.A – Self Employed