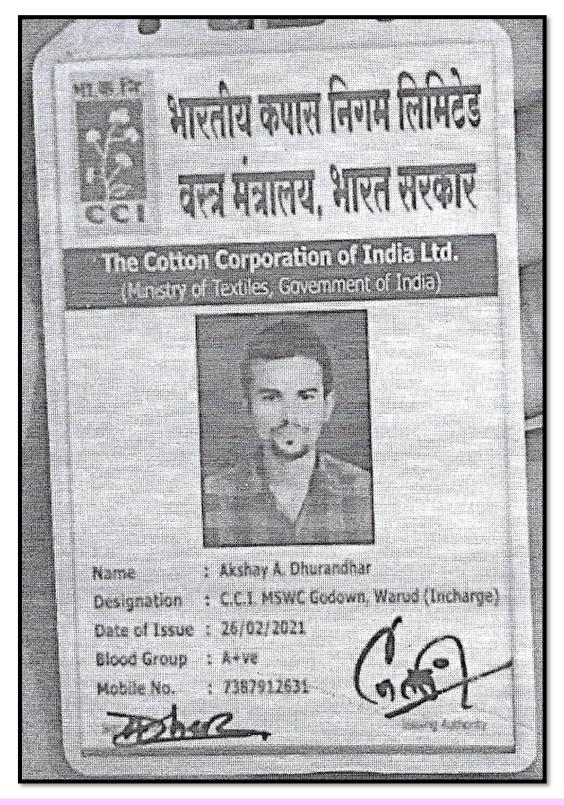

#### 2018-2019

Akshay A. Dhandar – B.Sc. Home Science – The Cotton Corporation of India Ltd.