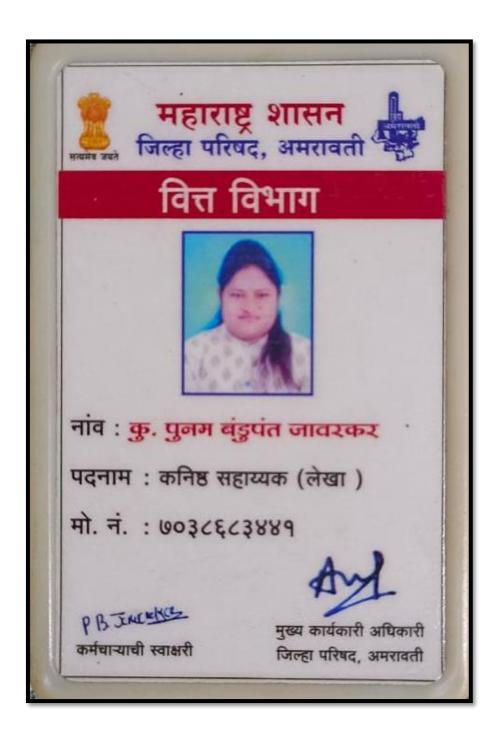

### Assistant Professor (Non-Grant) at Science and Home Science College, Chandur Bazar

#### Ms. Pooja V. Banarase - B.Sc. Home Science-

#### Assistant Professor (Non-Grant) at Science and Home Science College, Chandur Bazar

Ms. Poonam Charjan – B.Sc. Home Science – Self Employed

Ms. Sapna Hivrale – B.Sc. Home Science –

**Clerk at Holly Cross Girl Hostel** 