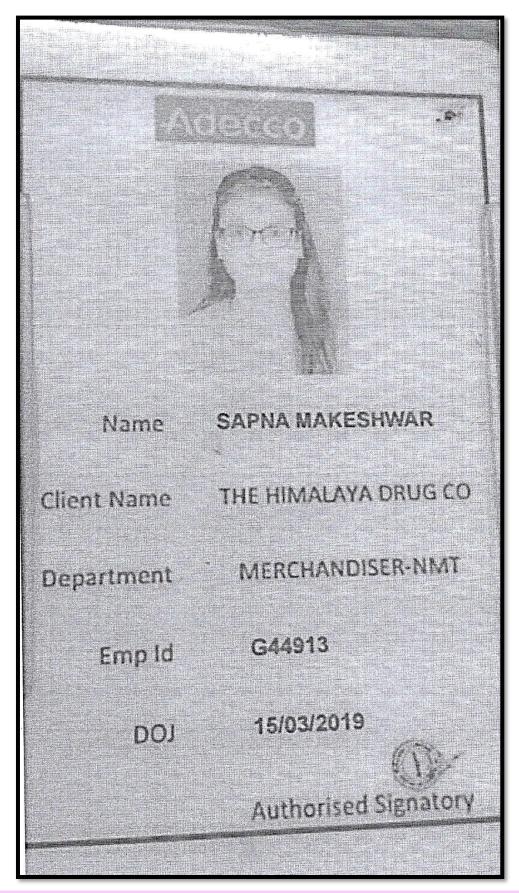

Ms. Sapna Makeshwar – B.Sc. Home Science – Adeco Pvt.Ltd

5.1.2. Percentage of placement of outgoing and students progressing to higher education during the last five years.

# Adecco

No. 2, NAL Wind Tunnel Road chapte. Bangalore - 560017 Murugeshpolya, Bangalare — 560017 Tel : +91 80 3989 7070, Fax: +91 80 4111 9020

Date: 22-03-2019

Applicant Id : KA0322\_IL011\_001906 Employee Id : G44913

Name

: Ms SAPANA VILAS MAKESAR

Location

: AMRAVATI

Store Id

: AMRAVATI

Department : MERCHANDISER-NMT