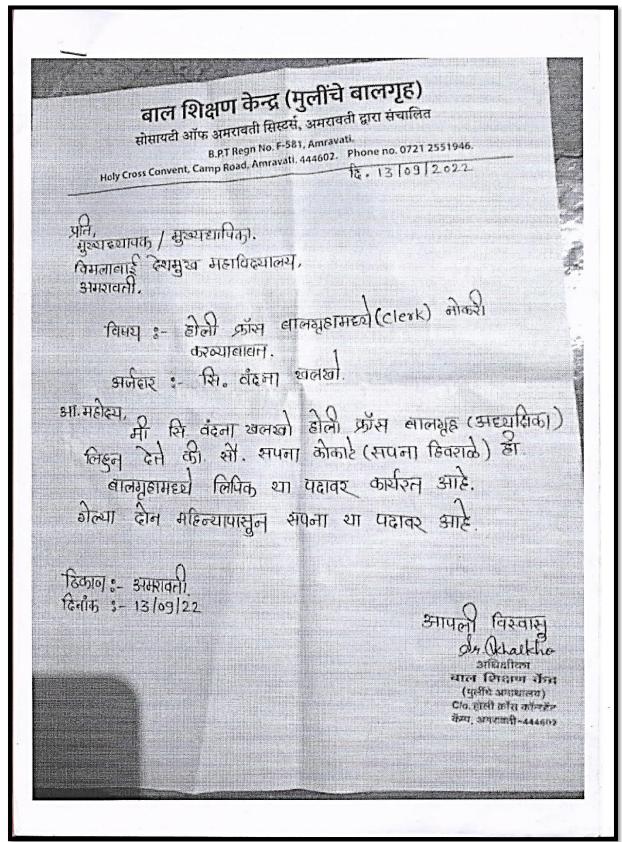

#### Assistant Professor (Non-Grant) at Science and Home Science College, Chandur Bazar

Ms. Poonam Charjan – B.Sc. Home Science – Self Employed

Ms. Sapna Hivrale – B.Sc. Home Science –

**Clerk at Holly Cross Girl Hostel** 