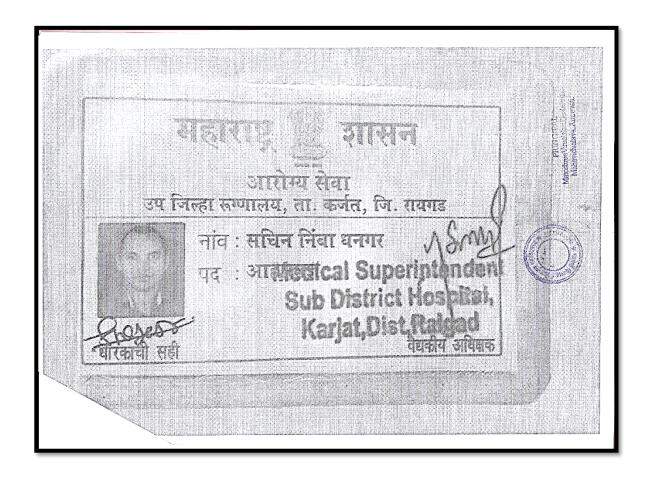

Mr. Sachin N. Dhangar – B.Sc. Home Science – Dietician at Government Hospital at Raighad

Mr. Sagar A. Shirsale – B.Sc. Home Science – Dietician at Women Hospital, Mohadi , Jalgaon