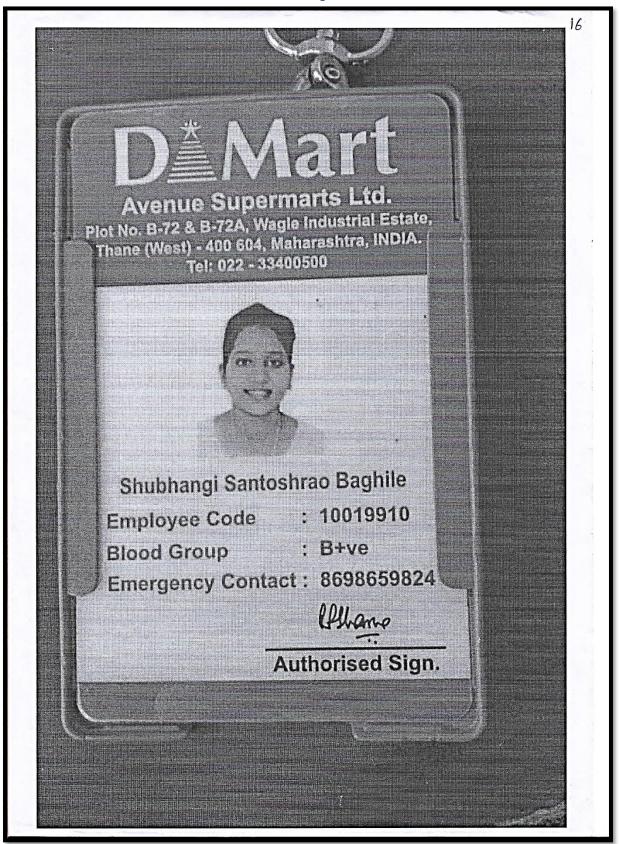

Shekh Imran Shekh Usman – B.Sc. Home Science –
Self Employed Vegetable Shop

Shubhangi S. Baghile – B.Sc. Home Science –

D. Mart Avenue Supermarts.Ltd