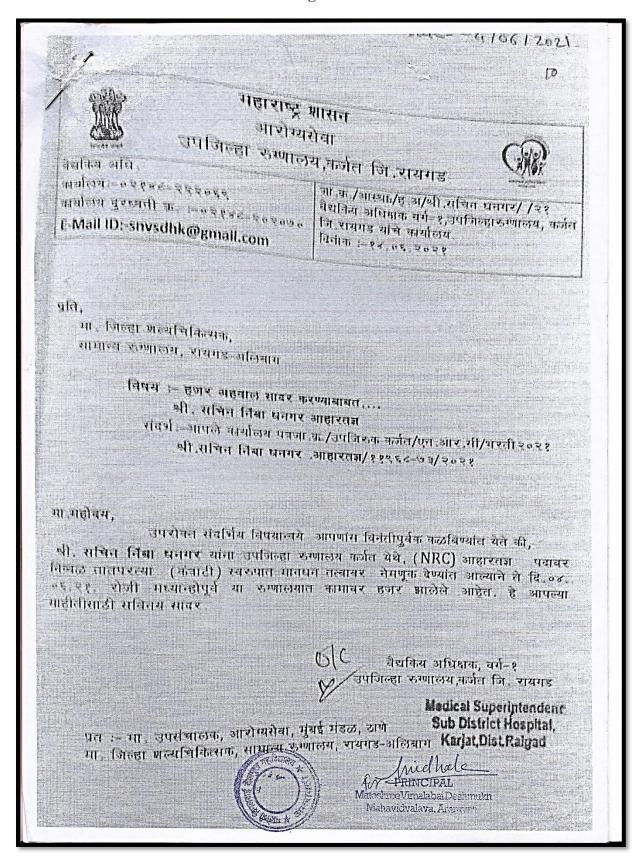

Mr. Sachin N. Dhangar – B.Sc. Home Science – Dietician at Government Hospital at Raighad

Mr. Sagar A. Shirsale – B.Sc. Home Science – Dietician at Women Hospital, Mohadi , Jalgaon