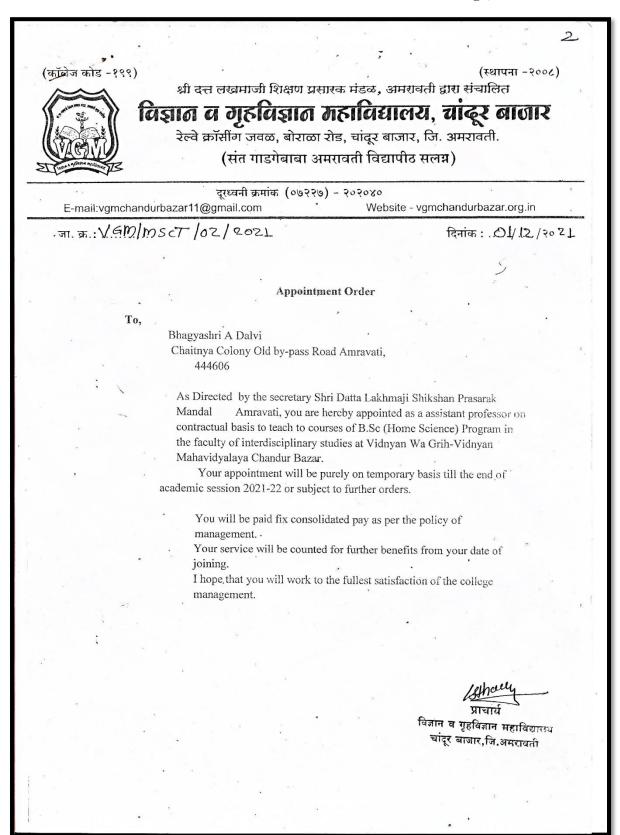

#### Ms. Bhagyashri A. Dalvi - B.Sc. Home Science-

### Assistant Professor (Non-Grant) at Science and Home Science College, Chandur Bazar